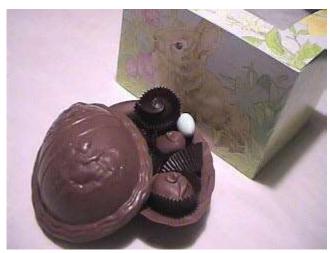

### TREASURE EGG

Another Candyland special treat is our Hollow Chocolate egg filled with dipped candies or jellybeans. The egg is sealed with chocolate and must be cracked to get to the treasure. The Treasure Egg is nestled in Easter grass in a lovely Easter box. The price is \$11 for jellybeans and \$12 for dipped candies. This item can not be shipped. This egg can be hand decorated with name up to about 8 letters for an additional \$2.00 - **Advance orders only**.