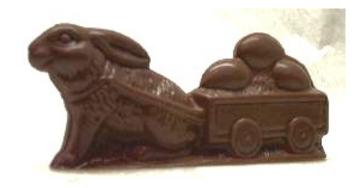

Cross #crs-25  $3\frac{1}{2}$  oz \$4.50 Sheep #shp-18 7 oz \$8.75

Rabbit with egg cart #rab-28 8 oz. \$10.00