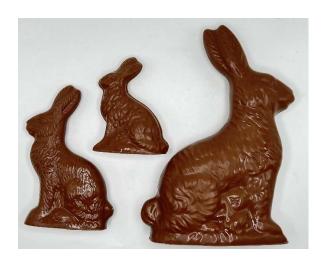

Rabbit with basket and walking stick (left) #rab-29 16 oz. \$20.00 Rabbit with basket (right) #rab-7 16 oz. \$20.00

Classic Sitting Rabbits Left to right Classic Rabbit, Medium #rab-8 4 oz. \$5.00 Classic Rabbit, Small #rab-3  $2\frac{1}{2}$  oz. \$3.00 Classic Rabbit, Large #rab-23 16 oz \$20.00