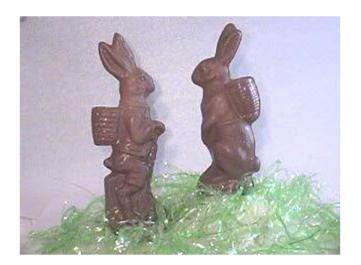

Rabbit with basket and walking stick (left) #rab-29 16 oz. \$20.00 Rabbit with basket (right) #rab-7 16 oz. \$20.00

Classic Sitting Rabbits Left to right Classic Rabbit, Medium #rab-8 4 oz. \$5.00 Classic Rabbit, Small #rab-3  $2\frac{1}{2}$  oz. \$3.00 Classic Rabbit, Large #rab-23 16 oz \$20.00