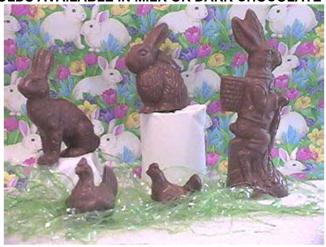

## ALL MOLDS AVAILABLE IN MILK OR DARK CHOCOLATE

**EASTER CLASSICS** Left to right #rab-21 Sitting Rabbit 8½ oz. \$10.50 Hen on nest #hen-16 41/2 07 \$5.50 Lop eared Rabbit #rab-19  $9\frac{1}{2}$  oz \$11.75 Chicken on nest Sorry - Not Available this year Rabbit with basket and walking stick #rab-29 \$20.00 16 oz.