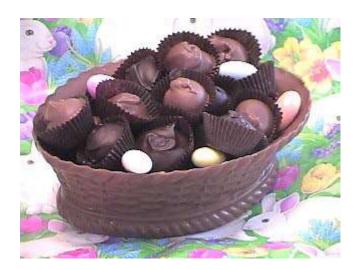

#### **EDIBLE EASTER BASKET**

Candyland's creative Chocolate Basket is filled with Dipped Candies and Jelly Beans. The dipped candies are our traditional chocolates. Flavors and types of candy can be specified. The basket is decorative window box. This special Candyland item makes a unique gift. Total weight is about 18 ounces. Price is \$25.00. This item cannot be shipped.