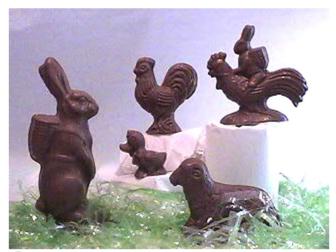

EASTER FARM FRIENDS
Left to right
Rabbit with basket
Ducky with Hat
Rooster
Sheep
Rabbit Riding on a Rooster

#rab-7 16 oz. \$20.00 #duc-11 1½ oz. \$1.75 Sorry - Not Available this year #shp-18 7 oz. \$8.75 #hen-6 5¾ oz \$7.00

Cross #crs-25  $3\frac{1}{2}$  oz \$4.50 Sheep #shp-18 7 oz \$8.75

Rabbit with egg cart #rab-28 8 oz. \$10.00